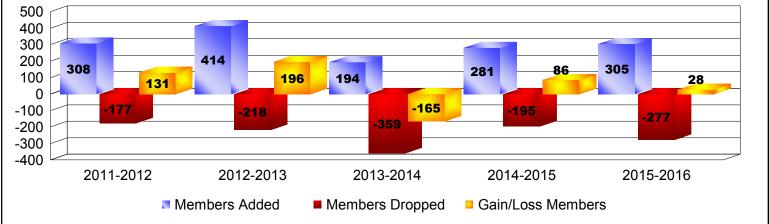

## District 316 G

|                          | New<br>Clubs | Dropped<br>Clubs | Gain/<br>Loss<br>Clubs | New<br>Members | Charter<br>Members | Reinstate<br>Members | Transfer<br>Members | Total<br>Member<br>Added | Total<br>Members<br>Dropped | Gain/<br>Loss<br>Members |
|--------------------------|--------------|------------------|------------------------|----------------|--------------------|----------------------|---------------------|--------------------------|-----------------------------|--------------------------|
| 2011-2012                | 2            | 0                | 2                      | 233            | 69                 | 4                    | 2                   | 308                      | -177                        | 131                      |
| 2012-2013                | 2            | -3               | -1                     | 333            | 73                 | 4                    | 4                   | 414                      | -218                        | 196                      |
| 2013-2014                | 1            | -3               | -2                     | 147            | 25                 | 9                    | 13                  | 194                      | -359                        | -165                     |
| 2014-2015                | 2            | -1               | 1                      | 225            | 51                 | 2                    | 3                   | 281                      | -195                        | 86                       |
| 2015-2016                | 4            | 0                | 4                      | 137            | 96                 | 69                   | 3                   | 305                      | -277                        | 28                       |
| Average                  | 2            | -1               | 1                      | 215            | 63                 | 18                   | 5                   | 300                      | -245                        | 55                       |
| 2                        | 2            |                  |                        |                |                    |                      |                     | 4                        | 4                           |                          |
| 1<br>0<br>-1<br>-2<br>-3 | 0            | 2                | 2                      |                | -3                 | -2                   | 2                   |                          |                             |                          |
| 0<br>-1<br>-2            |              |                  | 2012-                  | 2013           | 2013-20            | - <b>2</b><br>014    | 2014-2015           | 5 2                      | 2015-2016                   |                          |
| 0<br>-1<br>-2            | 0            |                  |                        | 2013           | -3                 | - <b>2</b><br>014    | -1                  | 5 2                      |                             |                          |